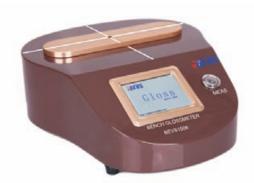

### Bench Glossmeter

### ■ Introduction:

This small, portable instrument is made for measuring the gloss of curved surface, samll pieces, specially shaped surface of small products, application in the area of coatings, automobiles, toys, furniture, plastics, banknotes, teeth, ceramics etc.

#### ■ Feature:

- Automatic calibration
- One button operation
- Colorful touch screen displaying readings, statistics and calibration procedure status.
- Calibration can be done automatically within one second
- Up to 3000 readings stored.
- English/Chinese operation menu available
- Convenient measurement with infrared sensor switch
- Footswitch available for simple measurement