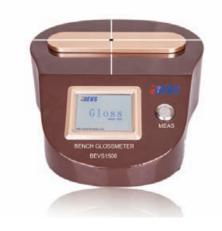

### Bench Glossmeter

### ■ Introduction:

This small, portable instrument is made for measuring the gloss of curved surface, samll pieces, specially shaped surface of small products, application in the area of coatings, automobiles, toys, furniture, plastics, banknotes, teeth, ceramics etc.

#### ■ Feature:

- Automatic calibration
- One button operation
- Colorful touch screen displaying readings, statistics and calibration procedure status.
- Calibration can be done automatically within one second
- Up to 3000 readings stored.
- English/Chinese operation menu available
- Convenient measurement with infrared sensor switch
- Footswitch available for simple measurement